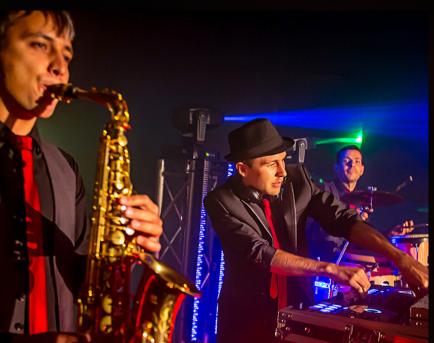

## SINCOPA DJ BAND

Sincopa fuses the incredible talents of a DJ, a Saxophonist and a Percussionist to deliver the ultimate musical performance.

Sincopa fuses the incredible talents of a DJ, a Saxophonist and a Percussionist to deliver the ultimate musical performance. With the unlimited repertoire of a DJ and the live band sounds of musicians, these entertainers deliver the best of both worlds.

Sincopa performs any style of music desired (Dance, Pop, Funk, RnB, House, Retro, Rock etc.) and will adapt their sets to the ideal atmosphere whether corporate function, wedding reception or private party. Their speciality is a high energy show, playing a fun upbeat mix of the most popular party anthems that everyone will dance and sing along to.