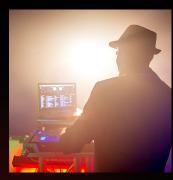

## SINCOPA DJ BAND

Sincopa fuses the incredible talents of a DJ, a Saxophonist and a Percussionist to deliver the ultimate musical performance.

Sincopa fuses the incredible talents of a DJ, a Saxophonist and a Percussionist to deliver the ultimate musical performance. With the unlimited repertoire of a DJ and the live band sounds of musicians, these entertainers deliver the best of both worlds.

## SINCOPA STAGE SET UP

Sincopa is all about providing top quality entertainment that is engaging on both a visual and audio level. This is achieved by integrating impressive stage & lighting set ups to every performance.