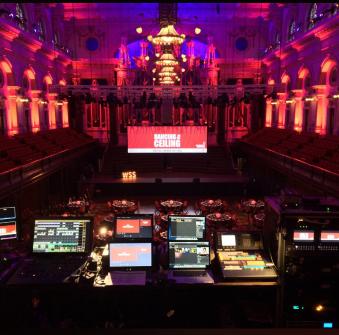

## AV SOLUTIONS

Sincopa are entertainment specialists who also offer expert advice, planning and delivery of audio-visual production and technology solutions for your event. We will supply and operate professional high quality set ups covering Audio, Lighting, Staging, Visual Presentation, Control Systems and related products."

## SINCOPA STAGE SET UP

Sincopa is all about providing top quality entertainment that is engaging on both a visual and audio level. This is achieved by integrating impressive stage & lighting set ups to every performance.